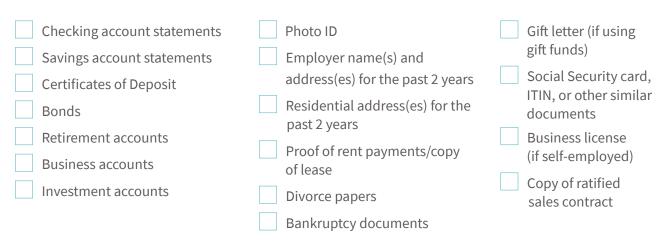

# Homebuyer checklist

|                | If you're ready to use this checklist, that means you've taken a big step toward<br>homeownership. Whether you have a signed (ratified) sales contract or are<br>just preparing to make an offer, this checklist can help you make sure you are<br>providing your lender with everything they will need to fulfill the loan process. |
|----------------|--------------------------------------------------------------------------------------------------------------------------------------------------------------------------------------------------------------------------------------------------------------------------------------------------------------------------------------|
| and the requir | <b>ICOME</b> (You will be required to provide documentation for all sources of your income,<br>rements will vary depending on the type of income you're receiving.)                                                                                                                                                                  |

- W2s for the last 2 years
- Tax returns for last 2 years (common for self-employment, rental income, and commission income)
- 1099s (common for contract employees)
  - Social Security award letter (common for people receiving Social Security benefits)
  - Profit & loss statements and/or business tax returns (common for business owners)

#### **Asset statements**

#### **Other documents and information** (where applicable)

This checklist is for educational purposes only. Be sure to communicate with your lender for specifics on the mortgage loan process.