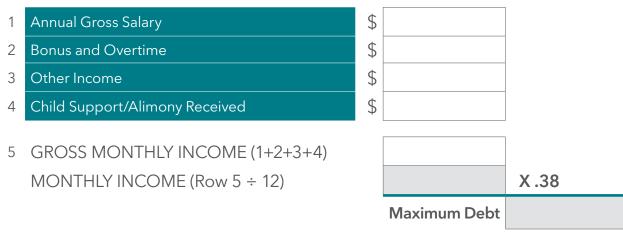

### How Much Can You Afford?

There are many online calculators available to help you determine how much house you can afford. An easy guideline to follow is the 38% rule; your total monthly debt should never add up to more than 38% of your gross income (Debt-to-Income Ratio or DTI). To do a quick estimate of what you can afford, there are two basic numbers you need: Maximum Debt and Monthly Debt.

### **GROSS INCOME**

### DEBTS

GROSS MONTHLY DEBT

| \$         |
|------------|
| \$         |
| \$         |
| \$<br>blah |
| \$         |
| \$         |

(Maximum Debt – Gross Debt)

Maximum Mortgage Payment

00724.1019

Genworth Mortgage Insurance underwriters include: Genworth Mortgage Insurance Corporation and Genworth Mortgage Insurance Corporation of North Carolina ©2019 Genworth Financial, Inc. All rights reserved.